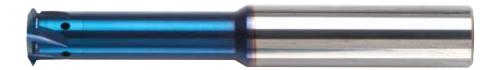

## **CMT Vertical Mill-Thread**

- C10 (Ø 10 mm) and C25 (Ø 25 mm) inserts and toolholders, for smaller and larger diameters.
- Inserts for Trapez and Acme
- Inserts for face milling and finishing

- Inserts with multi and spiral flutes:
- Shorter machining time due to multi (5 to 6) flutes
- Smooth cutting operation
- Low cutting pressure

## **Spiral Mill-Thread**

- New Spiral inserts and toolholders with cutting diameters 28 mm and 40 mm.
- Newly designed Mini Spiral inserts and toolholders with cutting diameter smaller than 20mm.