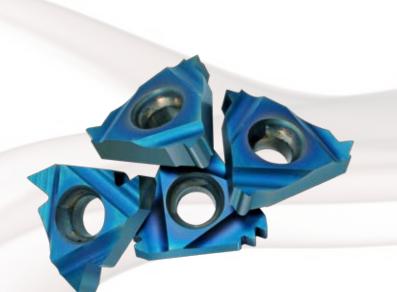

## **New BLU Grade**

Carmex presents a new sub-micrograin grade with PVD triple layer coating. The BLU grade provides a combination of very high strength with high wear resistance.

#### Carbide Grade: MT11

- Advanced sub-micrograin carbide grade provides high strength and wear resistance.
- No need for internal coolant because the tools are designed to work with external coolant.
- PVD triple layer Blue coating for high performance in wide range of applications.