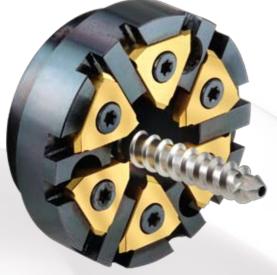

## **Heavy Metal Modular Mill-Thread Toolholders**

- Carmex Heavy Metal modular holders are ideal for deep reach applications.
- Heavy Metal modular toolholders provide higher rigidity and dampening of vibration resulting in better finish.
- The unique clamping method enables optimal strength and indexability.
- Cost saving Same shank can hold different heads.