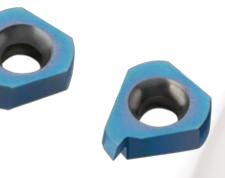

## **New BLU Grade**

Carmex presents a new sub-micrograin grade with PVD triple layer coating. The BLU grade provides a combination of very high strength with high wear resistance.