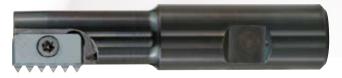

# **Quick Change Polygon Threading Toolholders**

- Polygon shank
- ISO standard (26623) compliant for toolholding systems
- Polygon taper ensures automatic radial centering and even pressure around the coupling
- Enable quick tool changes
- ISO standard coupling system with a 1.4-degree tapered polygon shank design
- Interchangeable with leading manufacturers