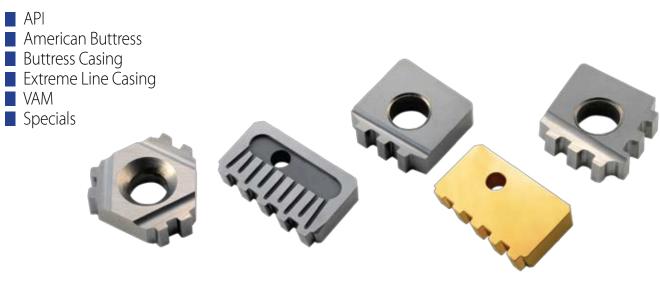

## **Pipe Threads**

### Wide range of Inserts and Toolholders for Oil and Gas Threading applications