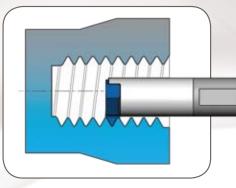

## **Pipe Threads**

### Wide range of Inserts and Toolholders for Oil and Gas Threading applications