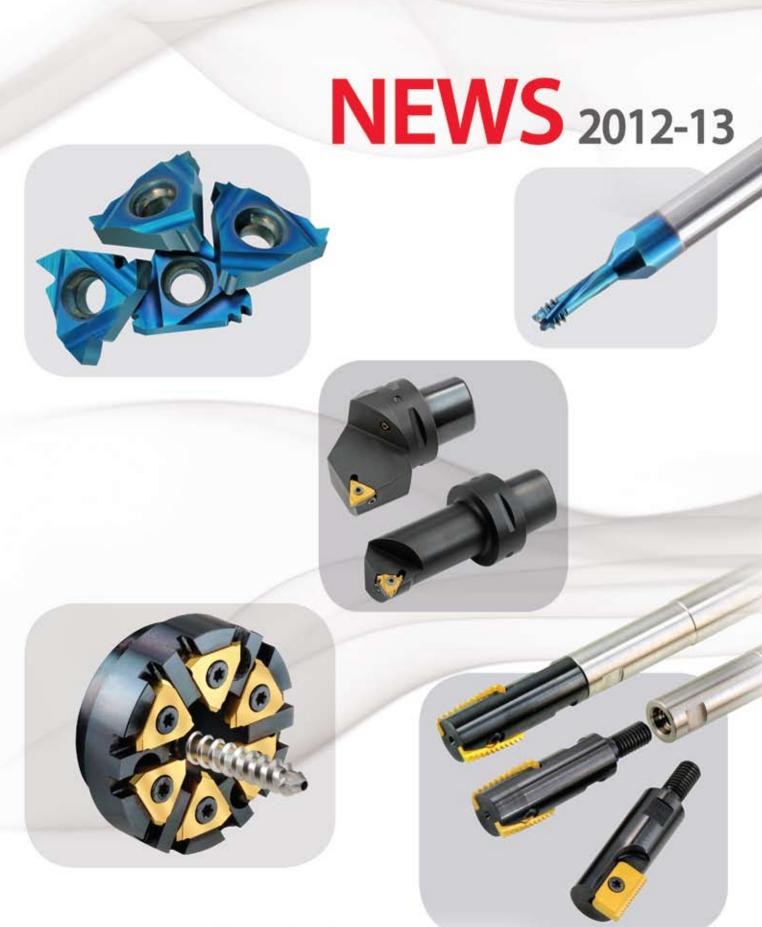

## **New BLU Grade**

Carmex presents a new sub-micrograin grade with PVD triple layer coating. The BLU grade provides a combination of very high strength with high wear resistance.

# **Quick Change Polygon Threading Toolholders**

- Polygon shank
- ISO standard (26623) compliant for toolholding systems
- Polygon taper ensures automatic radial centering and even pressure around the coupling
- Enable quick tool changes
- ISO standard coupling system with a 1.4-degree tapered polygon shank design
- Interchangeable with leading manufacturers

# **Grooving Inserts**

Now available: size 11 mm (1/4") inserts from 0.5 mm to 1 mm groove widths.

External & Internal ER / IL Same insert can be used for EX.RH and for IN.LH.

**IR / EL** Same insert can be used for IN.RH. and for EX.LH.

## **Heavy Metal Modular Mill-Thread Toolholders**

- Carmex Heavy Metal modular holders are ideal for deep reach applications.
- Heavy Metal modular toolholders provide higher rigidity and dampening of vibration resulting in better finish.
- The unique clamping method enables optimal strength and indexability.
- Cost saving Same shank can hold different heads.

# **Tiny Tools**

- NEW Threading Tools for MIR -NPT, Trapez, Acme
- NEW Products for most applications
- NEW Grade K20 Uncoated Carbide grade for non ferrous metals, aluminum and cast iron